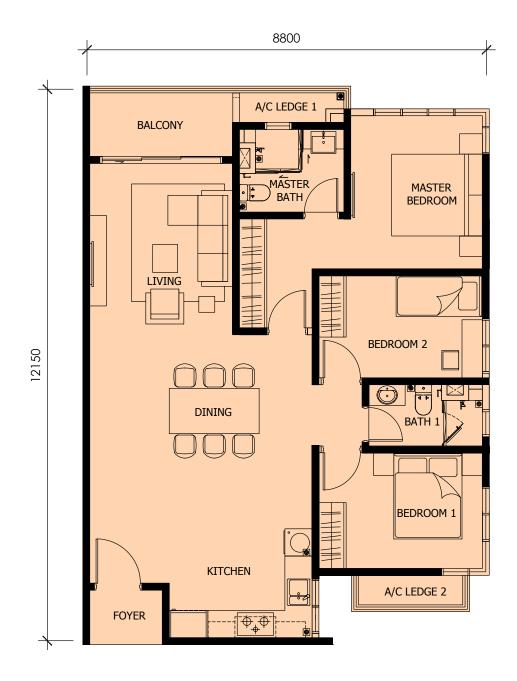

## Type B1 79sqm / 848sqft

2 bedrooms 2 baths 1 carpark

Floor Finishes Master Bedroom / Bedroom 1 & 2 Laminated Timber Flooring Living / Kitchen / Dining / Foyer / Utility Porcelain Tiles Master Bathroom / Bathroom 1 Porcelain Tiles Balcony / Yard Porcelain Tiles Air-cond Ledge Cement Render (Type A1-G, B1-G, B1-G1, C2-G, D1-G, D1-G1, D2-G only) Terrace (Type A1-G, B1-G, B1-G1,C2-G, D2-G only) Porcelain Tiles