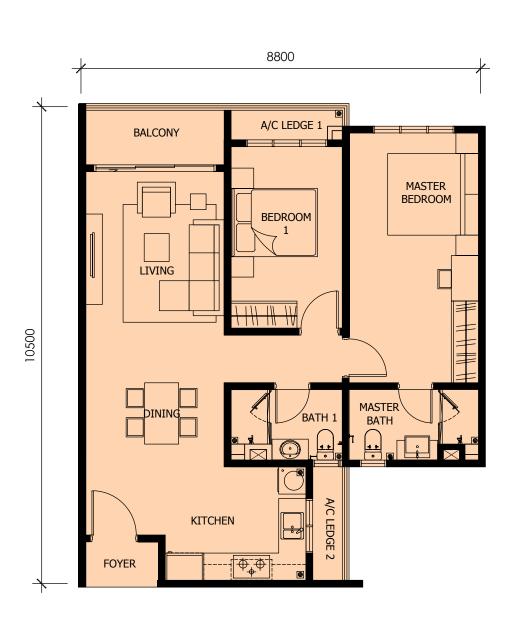

## Type D1

115sqm / 1,232sqft

### **Building Specifications**

Foundation to Engineer's Specification Reinforced Concrete Framework / Shear Wall Reinforced Concrete Wall / Brick Wall Reinforced Concrete Flat Roof Skim Coat & Paint / Ceiling Board

Floor Finishes Master Bedroom / Bedroom 1 & 2 Laminated Timber Flooring Living / Kitchen / Dining / Foyer / Utility Porcelain Tiles Master Bathroom / Bathroom 1 Porcelain Tiles Balcony / Yard Porcelain Tiles Air-cond Ledge Cement Render (Type A1-G, B1-G, B1-G1, C2-G, D1-G, D1-G1, D2-G only) Terrace (Type A1-G, B1-G, B1-G1,C2-G, D2-G only) Porcelain Tiles

External Wall Plaster & Paint Skim Coat & Paint / Plaster Kitchen Ceramic Tiles up to 1500mm Height Bathroom Porcelain Tiles up to Ceiling Height Main Entrance Fire Rated Solid Door

Aluminium Frame Sliding Door

Timber Flush Door

Aluminium Frame Window Ironmongeries Quality Locksets

Balcony