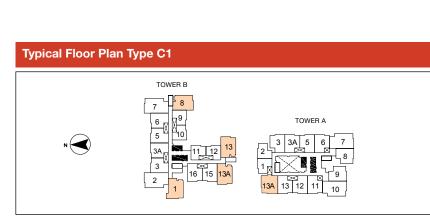

ammock Garden

- 18. Tea Garden
- 19. Open Lounge
- 20. Traverse Wall
- 21. Kids Play Area

#### **INDOOR FACILITIES**

- 22. Surau
- 23. Changing Rooms and Sauna
- 24. Gymnasium
- 25. Multipurpose Hall (Space only)
- 26. Children Reading Room
- 27. Management Office
- 28. Meeting Room
- 29. Games Room
- 30. Common Toilet
- 31. Nursery (Taska) (Space only)

- 32. Reading Lounge
- 33. Meeting Lounge
- 34. Sky Lounges
- 35. Skydeck

#### **COMMON SERVICES**

- 36. Entrance Lobby
- 37. 24-Hour Security
- 38. CCTV
- 39. Card Access System
- 40. Boom Gate System

## Type A1

61sqm / 656sqft



















## Type B1 79sqm / 848sqft

2 bedrooms 2 baths 1 carpark







## Type C1

98sqm / 1,051sqft

3 bedrooms
2 baths
Parking for 2 cars



















## Type D1

115sqm / 1,232sqft







## Type E1

65sqm / 705sqft

○ 1 bedroom ○ 1 study ○ 1 bath ○ 1 powder room ○ 1 carpark











### **Building Specifications**

Foundation to Engineer's Specification Reinforced Concrete Framework / Shear Wall Reinforced Concrete Wall / Brick Wall Reinforced Concrete Flat Roof Skim Coat & Paint / Ceiling Board

Floor Finishes Master Bedroom / Bedroom 1 & 2 Laminated Timber Flooring Living / Kitchen / Dining / Foyer / Utility Porcelain Tiles Master Bathroom / Bathroom 1 Porcelain Tiles Balcony / Yard Porcelain Tiles Air-cond Ledge Cement Render (Type A1-G, B1-G, B1-G1, C2-G, D1-G, D1-G1, D2-G only) Terrace (Type A1-G, B1-G, B1-G1,C2-G, D2-G only) Porcelain Tiles

External Wall Plaster & Paint Skim Coat & Paint / Plaster Kitchen Ceramic Tiles up to 1500mm Height Bathroom Porcelain Tile