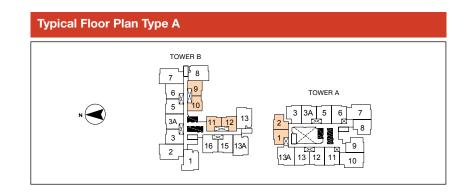

## Type A1

61sqm / 656sqft

## Type B1 79sqm / 848sqft

2 bedrooms 2 baths 1 carpark

## Type C1

98sqm / 1,051sqft

3 bedrooms
2 baths
Parking for 2 cars

## Type D1

115sqm / 1,232sqft

## Type E1

65sqm / 705sqft

○ 1 bedroom ○ 1 study ○ 1 bath ○ 1 powder room ○ 1 carpark