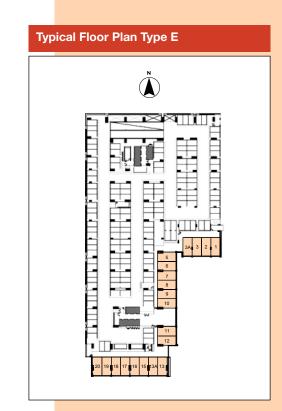

## Type E1

65sqm / 705sqft

○ 1 bedroom ○ 1 study ○ 1 bath ○ 1 powder room ○ 1 carpark