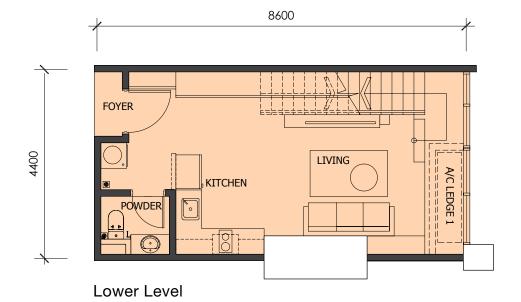

#### **INDOOR FACILITIES**

- 22. Surau
- 23. Changing Rooms and Sauna
- 24. Gymnasium
- 25. Multipurpose Hall (Space only)
- 26. Children Reading Room
- 27. Management Office
- 28. Meeting Room
- 29. Games Room
- 30. Common Toilet
- 31. Nursery (Taska) (Space only)

- 32. Reading Lounge
- 33. Meeting Lounge
- 34. Sky Lounges
- 35. Skydeck

#### **COMMON SERVICES**

- 36. Entrance Lobby
- 37. 24-Hour Security
- 38. CCTV
- 39. Card Access System
- 40. Boom Gate System

## Type A1

61sqm / 656sqft



















## Type B1 79sqm / 848sqft

2 bedrooms 2 baths 1 carpark







## Type C1

98sqm / 1,051sqft

3 bedrooms
2 baths
Parking for 2 cars



















## Type D1

115sqm / 1,232sqft







## Type E1

65sqm / 705sqft

○ 1 bedroom ○ 1 study ○ 1 bath ○ 1 powder room ○ 1 carpark











### **Building Specifications**

Foundation to Engineer's Specification Reinforced Concrete Framework / Shear Wall Reinforced Concrete Wall / Brick Wall Reinforced Concrete Flat Roof Skim Coat & Paint / Ceiling Board

Floor Finishes Master Bedroom / Bedroom 1 & 2 Laminated Timber Flooring Living / Kitchen / Dining / Foyer / Utility Porcelain Tiles Master Bathroom / Bathroom 1 Porcelain Tiles Balcony / Yard Porcelain Tiles Air-cond Ledge Cement Render (Type A1-G, B1-G, B1-G1, C2-G, D1-G, D1-G1, D2-G only) Terrace (Type A1-G, B1-G, B1-G1,C2-G, D2-G only) Porcelain Tiles

External Wall Plaster & Paint Skim Coat & Paint / Plaster Kitchen Ceramic Tiles up to 1500mm Height Bathroom Porcelain Tiles up to Ceiling Height Main Entrance Fire Rated Solid Door

Aluminium Frame Sliding Door

T