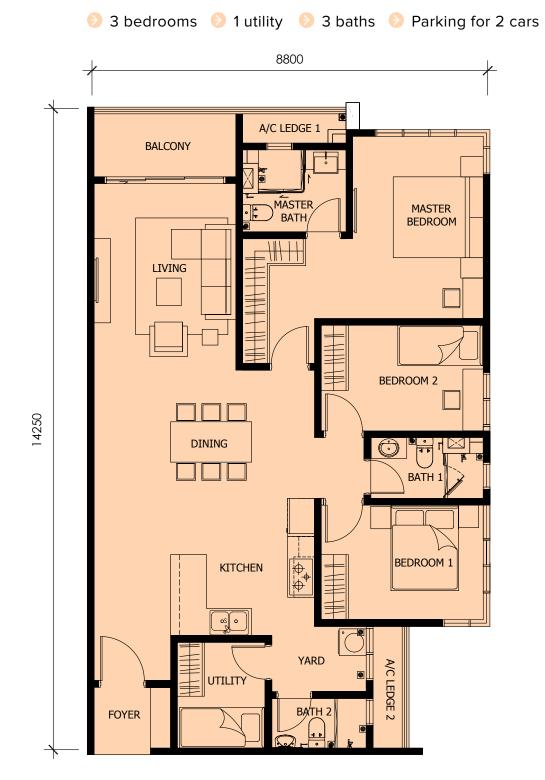

7. Hammock Garden

- 18. Tea Garden
- 19. Open Lounge
- 20. Traverse Wall
- 21. Kids Play Area

#### **INDOOR FACILITIES**

- 22. Surau
- 23. Changing Rooms and Sauna
- 24. Gymnasium
- 25. Multipurpose Hall (Space only)
- 26. Children Reading Room
- 27. Management Office
- 28. Meeting Room
- 29. Games Room
- 30. Common Toilet
- 31. Nursery (Taska) (Space only)

- 32. Reading Lounge
- 33. Meeting Lounge
- 34. Sky Lounges
- 35. Skydeck

#### **COMMON SERVICES**

- 36. Entrance Lobby
- 37. 24-Hour Security
- 38. CCTV
- 39. Card Access System
- 40. Boom Gate System

## Type A1

61sqm / 656sqft



















## Type B1 79sqm / 848sqft

2 bedrooms 2 baths 1 carpark







## Type C1

98sqm / 1,051sqft

3 bedrooms
2 baths
Parking for 2 cars



















## Type D1

115sqm / 1,232sqft







## Type E1

65sqm / 705sqft

○ 1 bedroom ○ 1 study ○ 1 bath ○ 1 powder room ○ 1 carpark











### **Building Specifications**

Foundation to Engineer's Specification Reinforced Concrete Framework / Shear Wall Reinforced Concrete Wall / Brick Wall Reinforced Concrete Flat Roof Skim Coat & Paint / Ceiling Board

Floor Finishes Master Bedroom / Bedroom 1 & 2 Laminated Timber Flooring Living / Kitchen / Dining / Foyer / Utility Porcelain Tiles Master Bathroom / Bathroom 1 Porcelain Tiles Balcony / Yard Porcelain Tiles Air-cond Ledge Cement Render (Type A1-G, B1-G, B1-G1, C2-G, D1-G, D1-G1, D2-G only) Terrace (Type A1-G, B1-G, B1-G1,C2-G, D2-G only) Porcelain Tiles

External Wall Plaster & Paint Skim Coat & Paint / Plaster Kitchen Ceramic Tiles up to 1500mm Height Bathroom Porcelain