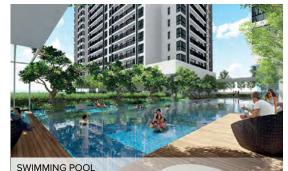

#### **OUTDOOR FACILITIES**

- 1. Swimming Pool
- 2. Children Pool
- 3. Whirlpool Bath
- 4. Pool Deck
- 5. Aqua Sun Lounger
- 6. Outdoor Shower Area
- 7. Children Play Area (Playground)
- 8. Yoga Deck
- 9. Tai Chi Deck
- 10. Barbeque Area
- 11. Half Basketball Court
- 12. Pavilion
- 13. Chillax Area
- 14. Jogging Path
- 15. Herb & Spice Garden
- 16. Outdoor Reading Area
- 17. Hammock Garden