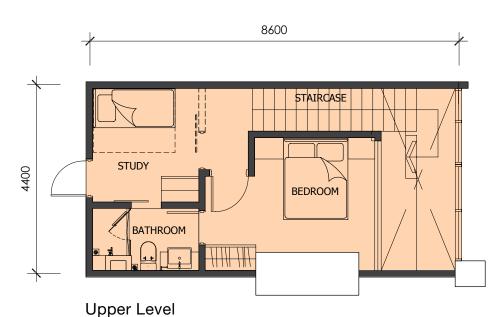

### **INDOOR FACILITIES**

- 22. Surau
- 23. Changing Rooms and Sauna
- 24. Gymnasium
- 25. Multipurpose Hall (Space only)
- 26. Children Reading Room
- 27. Management Office
- 28. Meeting Room
- 29. Games Room
- 30. Common Toilet
- 31. Nursery (Taska) (Space only)

- 32. Reading Lounge
- 33. Meeting Lounge
- 34. Sky Lounges
- 35. Skydeck

#### **COMMON SERVICES**

- 36. Entrance Lobby
- 37. 24-Hour Security
- 38. CCTV
- 39. Card Access System
- 40. Boom Gate System

## Type A1

61sqm / 656sqft



















## Type B1 79sqm / 848sqft

2 bedrooms 2 baths 1 carpark







## Type C1

98sqm / 1,051sqft

3 bedrooms
2 baths
Parking for 2 cars



















## Type D1

115sqm / 1,232sqft







## Type E1

65sqm / 705sqft

○ 1 bedroom ○ 1 study ○ 1 bath ○ 1 powder room ○ 1 carpark











### **Building Specifications**

Foundation to Engineer's Specification Reinforced Concrete Framework / Shear Wall Reinforced Concrete Wall / Brick Wall Reinforced Concrete Flat Roof Skim Coat & Paint / Ceiling Board

Floor Finishes Master Bedroom / Bedroom 1 & 2 Laminated Timber Flooring Living / Kitchen / Dining / Foyer / Utility Porcelain Tiles Master Bathroom / Bathroom 1 Porcelain Tiles Balcony / Yard Porcelain Tiles Air-cond Ledge Cement Render (Type A1-G, B1-G, B1-G1, C2-G, D1-G, D1-G1, D2-G only) Terrace (Type A1-G, B1-G, B1-G1,C2-G, D2-G only) Porcelain Tiles

External Wall Plaster & Paint Skim Coat & Paint / Plaster Kitchen Ceramic Tiles up to 1500mm Height Bathroom Porcelain Tiles up to Ceiling Height Main Entrance Fire Rated Solid Door

Aluminium Frame Sliding Door

Tim