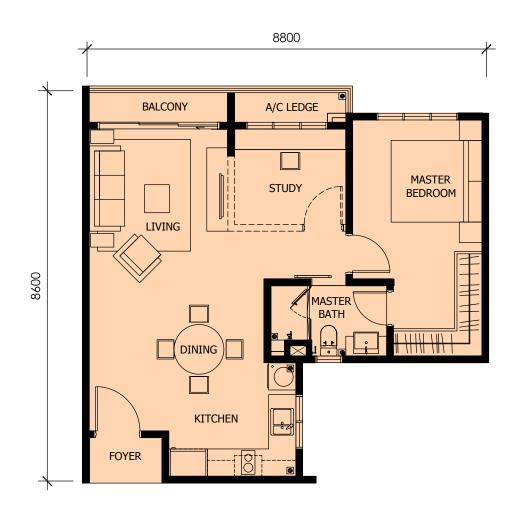

## Type E1

65sqm / 705sqft

○ 1 bedroom ○ 1 study ○ 1 bath ○ 1 powder room ○ 1 carpark