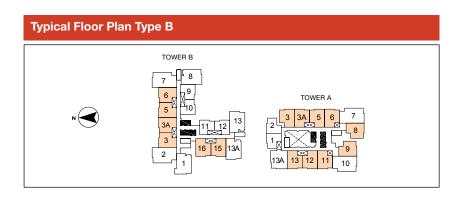

## Type A1

61sqm / 656sqft

## Type B1 79sqm / 848sqft

2 bedrooms 2 baths 1 carpark

## Type C1

98sqm / 1,051sqft

3 bedrooms
2 baths
Parking for 2 cars

## Type D1

115sqm / 1,232sqft

## Type E1

65sqm / 705sqft

○ 1 bedroom ○ 1 study ○ 1 bath ○ 1 powder room ○ 1 carpark