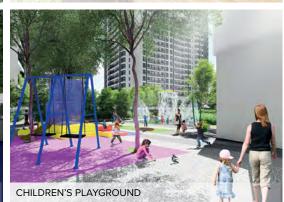

#### **OUTDOOR FACILITIES**

- 1. Swimming Pool
- 2. Children Pool
- 3. Whirlpool Bath
- 4. Pool Deck
- 5. Aqua Sun Lounger
- 6. Outdoor Shower Area
- 7. Children Play Area (Playground)
- 8. Yoga Deck
- 9. Tai Chi Deck
- 10. Barbeque Area
- 11. Half Basketball Court
- 12. Pavilion
- 13. Chillax Area
- 14. Jogging Path
- 15. Herb & Spice Garden
- 16. Outdoor Reading Area
- 17. Hammock Garden