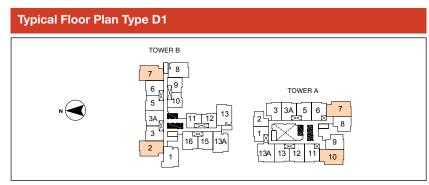

Hammock Garden

- 18. Tea Garden
- 19. Open Lounge
- 20. Traverse Wall
- 21. Kids Play Area

#### **INDOOR FACILITIES**

- 22. Surau
- 23. Changing Rooms and Sauna
- 24. Gymnasium
- 25. Multipurpose Hall (Space only)
- 26. Children Reading Room
- 27. Management Office
- 28. Meeting Room
- 29. Games Room
- 30. Common Toilet
- 31. Nursery (Taska) (Space only)

- 32. Reading Lounge
- 33. Meeting Lounge
- 34. Sky Lounges
- 35. Skydeck

#### **COMMON SERVICES**

- 36. Entrance Lobby
- 37. 24-Hour Security
- 38. CCTV
- 39. Card Access System
- 40. Boom Gate System

## Type A1

61sqm / 656sqft



















## Type B1 79sqm / 848sqft

2 bedrooms 2 baths 1 carpark







## Type C1

98sqm / 1,051sqft

3 bedrooms
2 baths
Parking for 2 cars



















## Type D1

115sqm / 1,232sqft







## Type E1

65sqm / 705sqft

○ 1 bedroom ○ 1 study ○ 1 bath ○ 1 powder room ○ 1 carpark











### **Building Specifications**

Foundation to Engineer's Specification Reinforced Concrete Framework / Shear Wall Reinforced Concrete Wall / Brick Wall Reinforced Concrete Flat Roof Skim Coat & Paint / Ceiling Board

Floor Finishes Master Bedroom / Bedroom 1 & 2 Laminated Timber Flooring Living / Kitchen / Dining / Foyer / Utility Porcelain Tiles Master Bathroom / Bathroom 1 Porcelain Tiles Balcony / Yard Porcelain Tiles Air-cond Ledge Cement Render (Type A1-G, B1-G, B1-G1, C2-G, D1-G, D1-G1, D2-G only) Terrace (Type A1-G, B1-G, B1-G1,C2-G, D2-G only) Porcelain Tiles

External Wall Plaster & Paint Skim Coat & Paint / Plaster Kitchen Ceramic Tiles up to 1500mm Height Bathroom Porcelain Ti