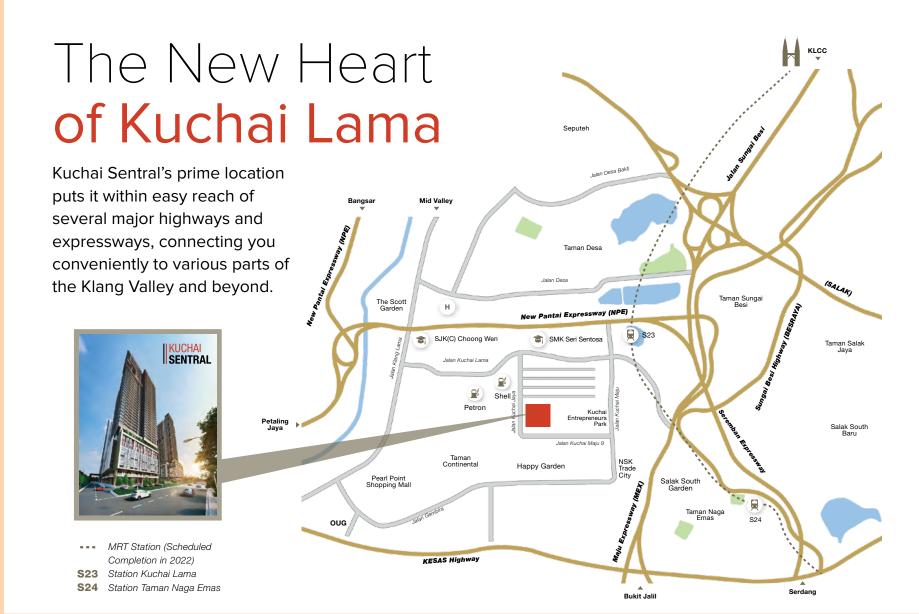

#### An established suburb in Kuala Lumpur

Kuchai Lama is an established thriving suburb that sits along the well-known Old Klang Road. Easily accessible via several major highways and expressways, its strategic location also makes it a short distance from the city centre. Kuchai Lama is surrounded by spectacular choices for dining, shopping and entertainment, attracting people from different parts of the city. Be a part of this charming neighbourhood where generations have grown roots, where new connections are forged and precious bonds are strengthened.

#### **All-In-One and Centrally-Located**

Kuchai Sentral is one of the first integrated development in Kuchai Lama, combining a variety of stimulating modern elements to lift your living standards. As a new lifestyle hub for the neighbourhood, Kuchai Sentral is poised to become a happening hotspot, the central focus for social activities, family gatherings or business engagements.