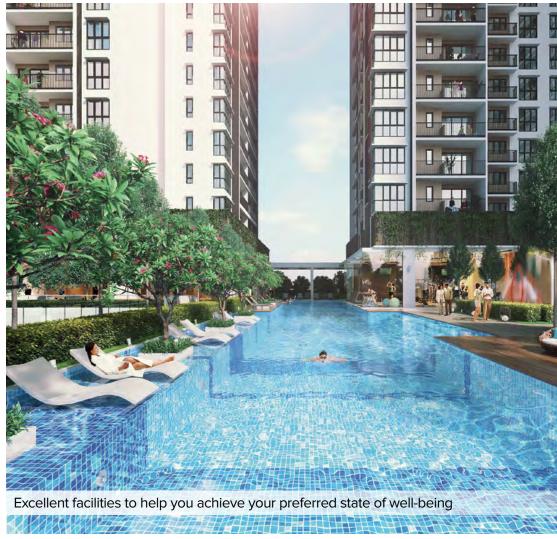

## Activate Your Life With A Diverse Range Of Amenities

Immerse yourself in various top-notch facilities and amenities on the premises, ideal for short quality time or spend the whole day indulging in your favourite activity, perhaps at the pool or the gym. Whether you seek action or relaxation, these excellent facilities can help you achieve your preferred state of well-being.

#### **OUTDOOR FACILITIES**

- 1. Swimming Pool
- 2. Children Pool
- 3. Whirlpool Bath
- 4. Pool Deck
- 5. Aqua Sun Lounger
- 6. Outdoor Shower Area
- 7. Children Play Area (Playground)
- 8. Yoga Deck
- 9. Tai Chi Deck
- 10. Barbeque Area
- 11. Half Basketball Court
- 12. Pavilion
- 13. Chillax Area
- 14. Jogging Path
- 15. Herb & Spice Garden
- 16. Outdoor Reading Area
- 17. Hammock Garden